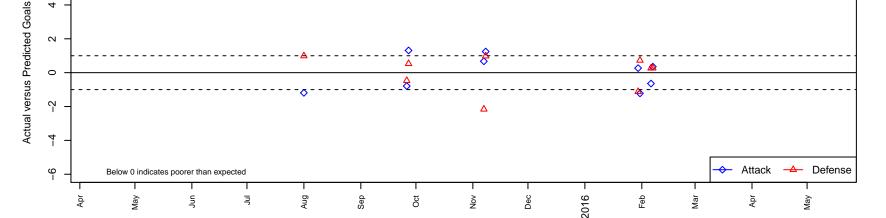

## Performance relative to 13 month average

Not. A=Neither has attack advantage, B=Opponent has both attack and defense advantage, C=Opponent has both attack and defense disadvantage, D=Both have

| date       | home                       |   | away                     |   | venue         | pred.home | pred.away |
|------------|----------------------------|---|--------------------------|---|---------------|-----------|-----------|
| 2016-02-07 | Coastal FC 2002G           | 1 | Eastside FC Red G01      | 1 | 2015 FWRL G01 | 0.65      | 1.27      |
| 2016-02-06 | WA Rush G01                | 1 | Coastal FC 2002G         | 0 | 2015 FWRL G01 | 1.26      | 0.64      |
| 2016-01-31 | Coastal FC 2002G           | 0 | Seattle United Copa G01  | 1 | 2015 FWRL G01 | 1.23      | 1.73      |
| 2016-01-30 | Coastal FC 2002G           | 1 | PacNW Maroon G01         | 4 | 2015 FWRL G01 | 0.73      | 2.88      |
| 2015-11-08 | Capital FC Timbers Red G01 | 1 | Coastal FC 2002G         | 2 | 2015 FWRL G01 | 1.98      | 0.75      |
| 2015-11-07 | ETFC Cypress Black G01     | 3 | Coastal FC 2002G         | 2 | 2015 FWRL G01 | 0.84      | 1.33      |
| 2015-09-27 | Coastal FC 2002G           | 4 | CDA Sting –Unk G01       | 0 | 2015 FWRL G01 | 2.69      | 0.53      |
| 2015-09-26 | Coastal FC 2002G           | 1 | Eastside Timbers Red G01 | 2 | 2015 FWRL G01 | 1.79      | 1.53      |
| 2015-08-01 | Surrey United 2002G        | 0 | Coastal FC 2002G         | 0 | 2015 FWRL G01 | 0.99      | 1.19      |